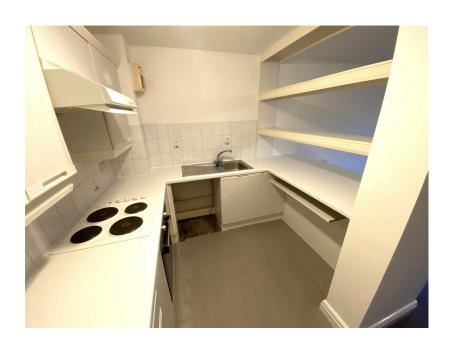

Accommodation comprising: Communal intercom system entrance hallway, hall, open plan lounge/dining/kitchen, bedroom and a bathroom. Externally there is an allocated parking space and communal grounds. Bin store to the front. The property benefits from double glazed windows and has low cost electric heating. This is a purpose built apartment located in a small tucked away cul-de-sac with easy access to Royton centre and beyond. Motorway networks within easy reach.